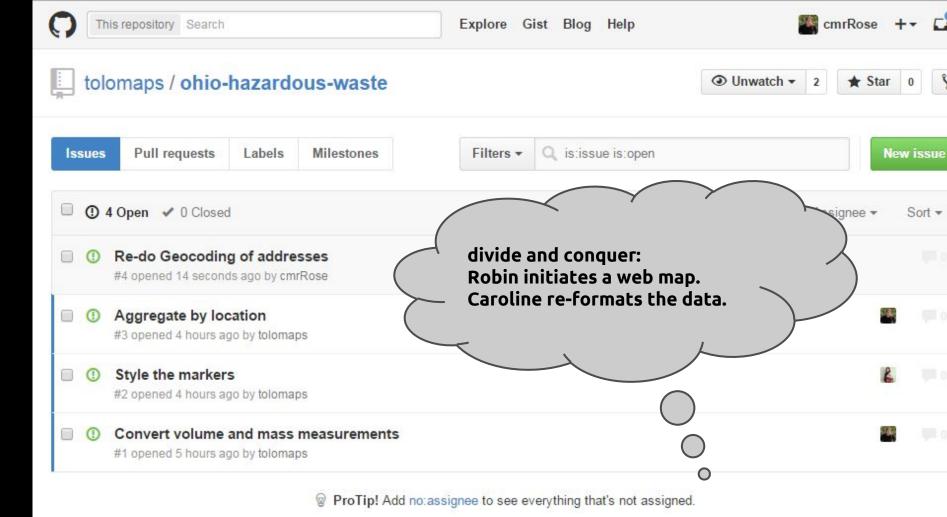

|               |                            |                           |               |           | , , , , , , , , , , , , , , , , , , , , |                               |            |          |



The final attributes I want for each point in a geojson

## [lat long]

point( location name,

receiver, receiver\_address, receiver\_city, receiver\_state, receiver\_zip, port of entry city, port of entry state,

dotPackingI\_vol dotPackingI\_mass dotPackingII\_vol dotPackingIII\_mass dotPackingIII\_vol dotPackingIII\_mass dotPackingUnknown\_vol dotPackingUnknown\_mass)

Completed this data for six locations as a trial dataset.

```
trying to get an icon on the page
   tolomaps - 70c8b7c
                                                              GitHub CRevert
                 No newline at end of file
    2 +
    3 + L.mapbox.accessToken =
         'pk.eyJ1IjoidG9sb21hcHMiLCJhIjoiREpQUkpiTSJ9.g4b1dVMvmEB78zMOSgiHIA';
    4 + var map = L.mapbox.map('basemap', 'tolomaps.l7c39gjh');