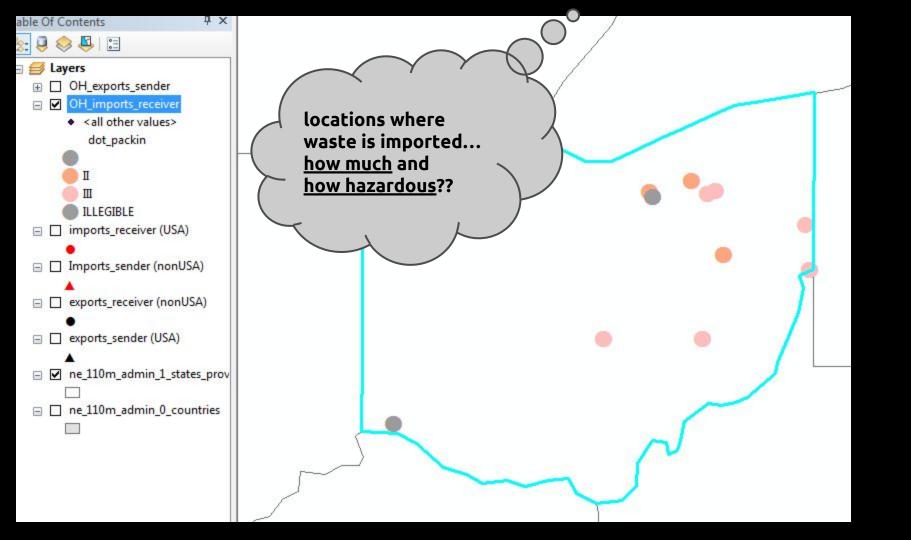

## saturation represents hazard-level

number of icons represents quantity.

|         | coor                       | pany<br>dinating<br>sport |            |                   |                             | cation waste<br>is delivered ( |            |     |
|---------|----------------------------|---------------------------|------------|-------------------|-----------------------------|--------------------------------|------------|-----|
| oorte   | us_impor_1                 | us_impor_2                | us_impor_3 | us_imp            | ٢, ٢                        |                                |            | ?   |
| CORP    | RR#2 11397 COUNTRY RD. 176 | PAULDING                  | OH         | 45879             | receivin 3                  | receivin 4                     | receivin 5 | re  |
| TALS I  | 7800 MEDUSA ST.            | OAKWOOD VILL              | OH         | 44139 2<br>3P     | RR#2 11397 COUNTRY RD, 176  | PAULDING                       | OH         | Tec |
| DIUM    | 60790 SOUTHGATE RD         | CAMBRIDGE                 | OH         | 43725             |                             |                                |            |     |
| OF OHIO | 2050 CENTRAL AVE SE        | CANTON                    | OH         | 44207 _S I        | 7800 MEDUSA STREET          | OAKWOOD VILL                   | OH         |     |
| OF OHIO | 2050 CENTRAL AVE           | CANTON                    | OH         | 44707 JM          | 60790 SOUTHGATE RD          | CAMBRIDGE                      | OH         |     |
| OF OH   | 2050 CENTRAL AVENUE S.E.   | CANTON                    | OH         | 44707 OHI         | 2050 CENTRAL AVE SE         | CANTON                         | OH         |     |
| DF OH   | 2050 CENTRAL AVENUE S.E.   | CANTON                    | OH         | 44707 OHI         | 2050 CENTRAL AVE            | CANTON                         | OH         |     |
| ORP     | RR#2 11397 COUNTRY RD. 176 | PAULDING                  | OH         | 45879 _S I        | 7800 MEDUSA STREET          | OAKWOOD VILL                   | OH         |     |
| ORP     | RR#2 11397 COUNTRY RD. 176 | PAULDING                  | OH         | 45879 S I.        |                             | OAKWOOD VILL                   | OH         |     |
| ORP     | RR#2 11397 COUNTRY RD. 176 | PAULDING                  | OH         | 45879             |                             |                                |            |     |
| OF OH   | 2050 CENTRAL AVENUE S.E.   | CANTON                    | OH         | 44707 RP          | RR#2 11397 COUNTRY RD. 176  | PAULDING                       | ОН         |     |
| ORP     | RR#2 11397 COUNTRY RD. 176 | PAULDING                  | OH         | 45879 <sup></sup> | RR#2 11397 COUNTRY RD. 176  | PAULDING                       | OH         |     |
| ORP     | RR#2 11397 COUNTY RD 176   | PAULDING                  | OH         | 45879 RP          | RR#2 11397 COUNTRY RD. 176  | PAULDING                       | OH         |     |
| OF OHIO | 2050 CENTRAL AVE SE        | CANTON                    | OH         | 44207 OH          | 2050 CENTRAL AVENUE S.E.    | CANTON                         | OH         |     |
| OF OHIO | 2050 CENTRAL AVE           | CANTON                    | ОН         | 44707 2P          | RR #2 11397 COUNTRY RD, 176 | PAULDING                       | OH         |     |
| OF OHIO | 2050 CENTRAL AVE           | CANTON                    | OH         | 44707 3P          | RR#2 11397 COUNTY RD 176    | PAULDING                       | OH         | -   |
| ORP     | RR#2 11397 COUNTRY RD. 176 | PAULDING                  | OH         | 45879 OHI         |                             | CANTON                         | OH         |     |
|         |                            | Tossesses                 | - Lores    |                   |                             |                                |            |     |
|         |                            |                           |            | OHI               |                             | CANTON                         | OH         |     |
|         |                            |                           |            | OHI               | 2050 CENTRAL AVE            | CANTON                         | OH         |     |
|         |                            |                           |            | ٩P                | RR#2 11397 COUNTRY RD, 176  | PAULDING                       | OH         |     |
|         |                            |                           |            |                   |                             |                                |            | TER |