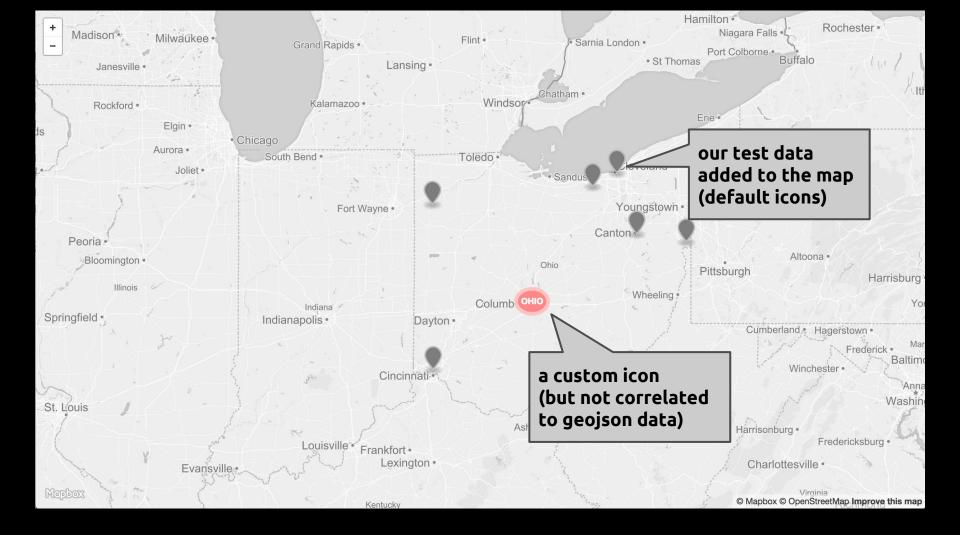

L.geoJson(ohioImporters, {
                      style: function(feature) {
   14 + //
   15 + //
                          switch ()
   16 + //
                  }).addTo(map);
   17 + //
   18 +
                var icons = L.marker([39.9833, -82.9833], {
   19 +
   20 +
                        icon: L.divIcon({
                        // Specify a class name we can refer to in CSS.
   21 +
                         className: 'icon',
   22 +
                        // Define what HTML goes in each marker.
   23 +
   24 +
                        html: "HI".
   25 +
                        // Set a markers width and height.
   26 +
                         iconSize: [40, 40]
   27 +
                    })
   28 +
                }).addTo(map);
            21.
   20 1
```