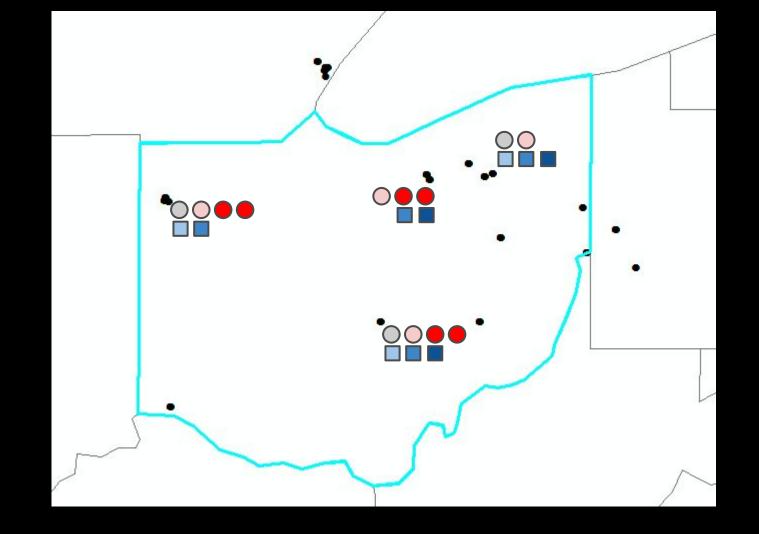

## saturation represents hazard-level

number of icons represents quantity.

|         | coor                       | pany<br>dinating<br>sport |            |                   |                             | cation waste<br>is delivered ( |            |     |
|---------|----------------------------|---------------------------|------------|-------------------|-----------------------------|--------------------------------|------------|-----|
| oorte   | us_impor_1                 | us_impor_2                | us_impor_3 | us_imp            | ٢, ٢                        |                                |            | ?   |
| CORP    | RR#2 11397 COUNTRY RD. 176 | PAULDING                  | OH         | 45879             | receivin 3                  | receivin 4                     | receivin 5 | re  |
| TALS I  | 7800 MEDUSA ST.            | OAKWOOD VILL              | OH         | 44139 2<br>3P     | RR#2 11397 COUNTRY RD, 176  | PAULDING                       | OH         | Tec |
| DIUM    | 60790 SOUTHGATE RD         | CAMBRIDGE                 | OH         | 43725             |                             |                                |            |     |
| OF OHIO | 2050 CENTRAL AVE SE        | CANTON                    | OH         | 44207 _S I        | 7800 MEDUSA STREET          | OAKWOOD VILL                   | OH         |     |
| OF OHIO | 2050 CENTRAL AVE           | CANTON                    | OH         | 44707 JM          | 60790 SOUTHGATE RD          | CAMBRIDGE                      | OH         |     |
| OF OH   | 2050 CENTRAL AVENUE S.E.   | CANTON                    | OH         | 44707 OHI         | 2050 CENTRAL AVE SE         | CANTON                         | OH         |     |
| DF OH   | 2050 CENTRAL AVENUE S.E.   | CANTON                    | OH         | 44707 OHI         | 2050 CENTRAL AVE            | CANTON                         | OH         |     |
| ORP     | RR#2 11397 COUNTRY RD. 176 | PAULDING                  | OH         | 45879 _S I        | 7800 MEDUSA STREET          | OAKWOOD VILL                   | OH         |     |
| ORP     | RR#2 11397 COUNTRY RD. 176 | PAULDING                  | OH         | 45879 S I.        |                             | OAKWOOD VILL                   | OH         |     |
| ORP     | RR#2 11397 COUNTRY RD. 176 | PAULDING                  | OH         | 45879             |                             |                                |            |     |
| OF OH   | 2050 CENTRAL AVENUE S.E.   | CANTON                    | OH         | 44707 RP          | RR#2 11397 COUNTRY RD. 176  | PAULDING                       | ОН         |     |
| ORP     | RR#2 11397 COUNTRY RD. 176 | PAULDING                  | OH         | 45879 <sup></sup> | RR#2 11397 COUNTRY RD. 176  | PAULDING                       | OH         |     |
| ORP     | RR#2 11397 COUNTY RD 176   | PAULDING                  | OH         | 45879 RP          | RR#2 11397 COUNTRY RD. 176  | PAULDING                       | OH         |     |
| OF OHIO | 2050 CENTRAL AVE SE        | CANTON                    | OH         | 44207 OH          | 2050 CENTRAL AVENUE S.E.    | CANTON                         | OH         |     |
| OF OHIO | 2050 CENTRAL AVE           | CANTON                    | ОН         | 44707 2P          | RR #2 11397 COUNTRY RD, 176 | PAULDING                       | OH         |     |
| OF OHIO | 2050 CENTRAL AVE           | CANTON                    | OH         | 44707 3P          | RR#2 11397 COUNTY RD 176    | PAULDING                       | OH         | -   |
| ORP     | RR#2 11397 COUNTRY RD. 176 | PAULDING                  | OH         | 45879 OHI         |                             | CANTON                         | OH         |     |
|         |                            | Tossesses                 | - Lores    |                   |                             |                                |            |     |
|         |                            |                           |            | OHI               |                             | CANTON                         | OH         |     |
|         |                            |                           |            | OHI               | 2050 CENTRAL AVE            | CANTON                         | OH         |     |
|         |                            |                           |            | ٩P                | RR#2 11397 COUNTRY RD, 176  | PAULDING                       | OH         |     |
|         |                            |                           |            |                   |                             |                                |            | TER |