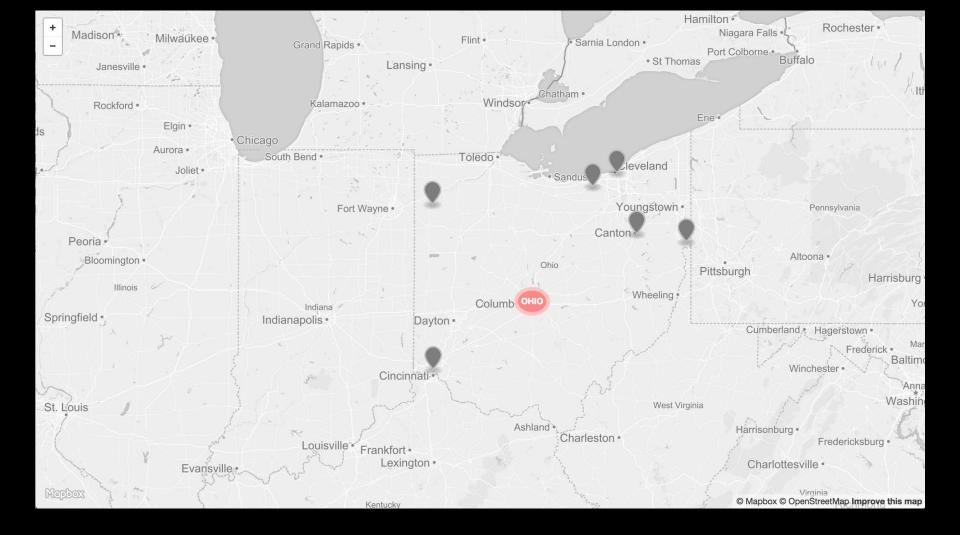

L.geoJson(ohioImporters, {
                      style: function(feature) {
   14 + //
   15 + //
                          switch ()
   16 + //
                  }).addTo(map);
   17 + //
   18 +
                var icons = L.marker([39.9833, -82.9833], {
   19 +
   20 +
                        icon: L.divIcon({
                        // Specify a class name we can refer to in CSS.
   21 +
                         className: 'icon',
   22 +
                        // Define what HTML goes in each marker.
   23 +
   24 +
                        html: "HI".
   25 +
                        // Set a markers width and height.
   26 +
                         iconSize: [40, 40]
   27 +
                    })
   28 +
                }).addTo(map);
            21.
   20 1
```