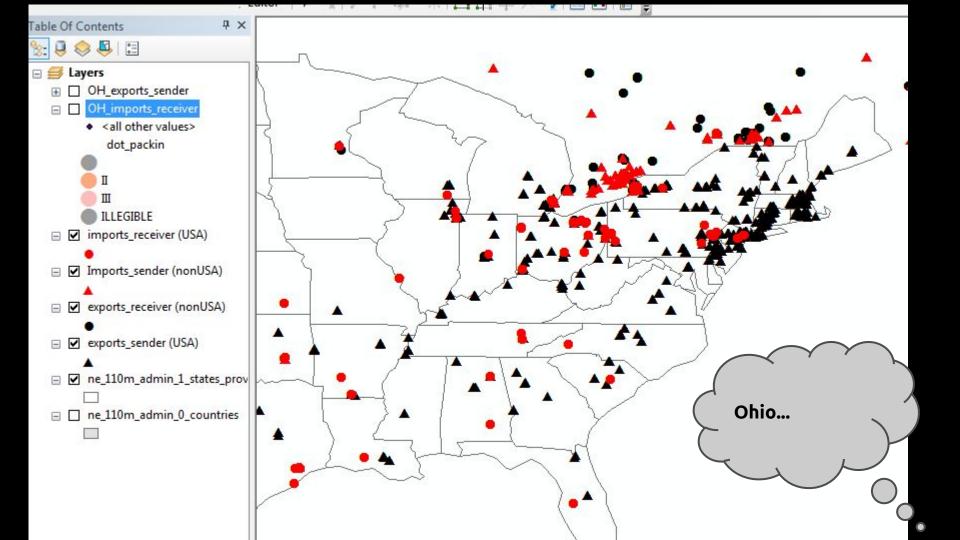

## saturation represents hazard-level

number of icons represents quantity.

|         | coor                       | pany<br>dinating<br>sport |            |                   |                             | cation waste<br>is delivered ( |            |     |
|---------|----------------------------|---------------------------|------------|-------------------|-----------------------------|--------------------------------|------------|-----|
| oorte   | us_impor_1                 | us_impor_2                | us_impor_3 | us_imp            | ٢, ٢                        |                                |            | ?   |
| CORP    | RR#2 11397 COUNTRY RD. 176 | PAULDING                  | OH         | 45879             | receivin 3                  | receivin 4                     | receivin 5 | re  |
| TALS I  | 7800 MEDUSA ST.            | OAKWOOD VILL              | OH         | 44139 2<br>3P     | RR#2 11397 COUNTRY RD, 176  | PAULDING                       | OH         | Tec |
| DIUM    | 60790 SOUTHGATE RD         | CAMBRIDGE                 | OH         | 43725             |                             |                                |            |     |
| OF OHIO | 2050 CENTRAL AVE SE        | CANTON                    | OH         | 44207 _S I        | 7800 MEDUSA STREET          | OAKWOOD VILL                   | OH         |     |
| OF OHIO | 2050 CENTRAL AVE           | CANTON                    | OH         | 44707 JM          | 60790 SOUTHGATE RD          | CAMBRIDGE                      | OH         |     |
| OF OH   | 2050 CENTRAL AVENUE S.E.   | CANTON                    | OH         | 44707 OHI         | 2050 CENTRAL AVE SE         | CANTON                         | OH         |     |
| DF OH   | 2050 CENTRAL AVENUE S.E.   | CANTON                    | OH         | 44707 OHI         | 2050 CENTRAL AVE            | CANTON                         | OH         |     |
| ORP     | RR#2 11397 COUNTRY RD. 176 | PAULDING                  | OH         | 45879 _S I        | 7800 MEDUSA STREET          | OAKWOOD VILL                   | OH         |     |
| ORP     | RR#2 11397 COUNTRY RD. 176 | PAULDING                  | OH         | 45879 S I.        |                             | OAKWOOD VILL                   | OH         |     |
| ORP     | RR#2 11397 COUNTRY RD. 176 | PAULDING                  | OH         | 45879             |                             |                                |            |     |
| OF OH   | 2050 CENTRAL AVENUE S.E.   | CANTON                    | OH         | 44707 RP          | RR#2 11397 COUNTRY RD. 176  | PAULDING                       | ОН         |     |
| ORP     | RR#2 11397 COUNTRY RD. 176 | PAULDING                  | OH         | 45879 <sup></sup> | RR#2 11397 COUNTRY RD. 176  | PAULDING                       | OH         |     |
| ORP     | RR#2 11397 COUNTY RD 176   | PAULDING                  | OH         | 45879 RP          | RR#2 11397 COUNTRY RD. 176  | PAULDING                       | OH         |     |
| OF OHIO | 2050 CENTRAL AVE SE        | CANTON                    | OH         | 44207 OH          | 2050 CENTRAL AVENUE S.E.    | CANTON                         | OH         |     |
| OF OHIO | 2050 CENTRAL AVE           | CANTON                    | ОН         | 44707 2P          | RR #2 11397 COUNTRY RD, 176 | PAULDING                       | OH         |     |
| OF OHIO | 2050 CENTRAL AVE           | CANTON                    | OH         | 44707 3P          | RR#2 11397 COUNTY RD 176    | PAULDING                       | OH         | -   |
| ORP     | RR#2 11397 COUNTRY RD. 176 | PAULDING                  | OH         | 45879 OHI         |                             | CANTON                         | OH         |     |
|         |                            | Tossesses                 | - Lores    |                   |                             |                                |            |     |
|         |                            |                           |            | OHI               |                             | CANTON                         | OH         |     |
|         |                            |                           |            | OHI               | 2050 CENTRAL AVE            | CANTON                         | OH         |     |
|         |                            |                           |            | ٩P                | RR#2 11397 COUNTRY RD, 176  | PAULDING                       | OH         |     |
|         |                            |                           |            |                   |                             |                                |            | TER |